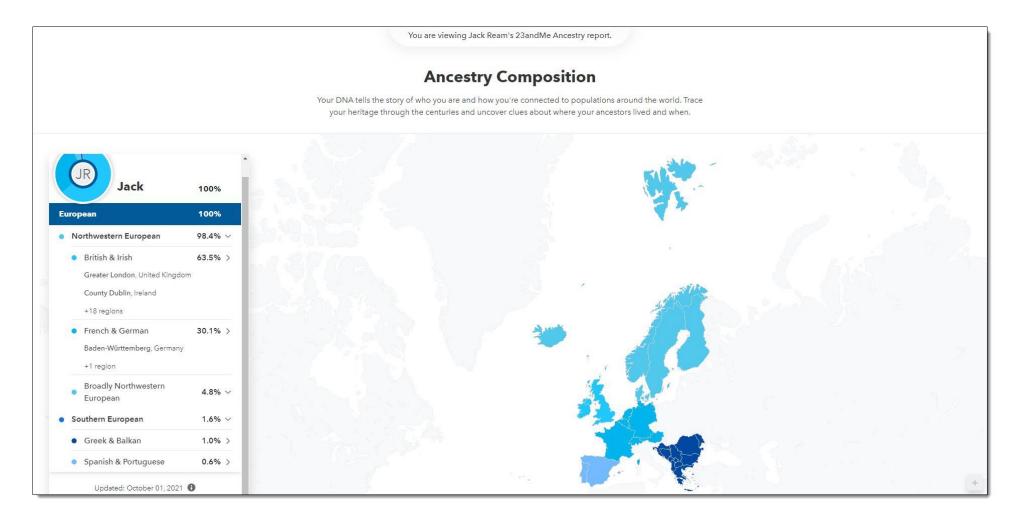

## **Ancestry Composition**

Your DNA tells the story of who you are and how you're connected to populations around the world. Trace your heritage through the centuries and uncover clues about where your ancestors lived and when.