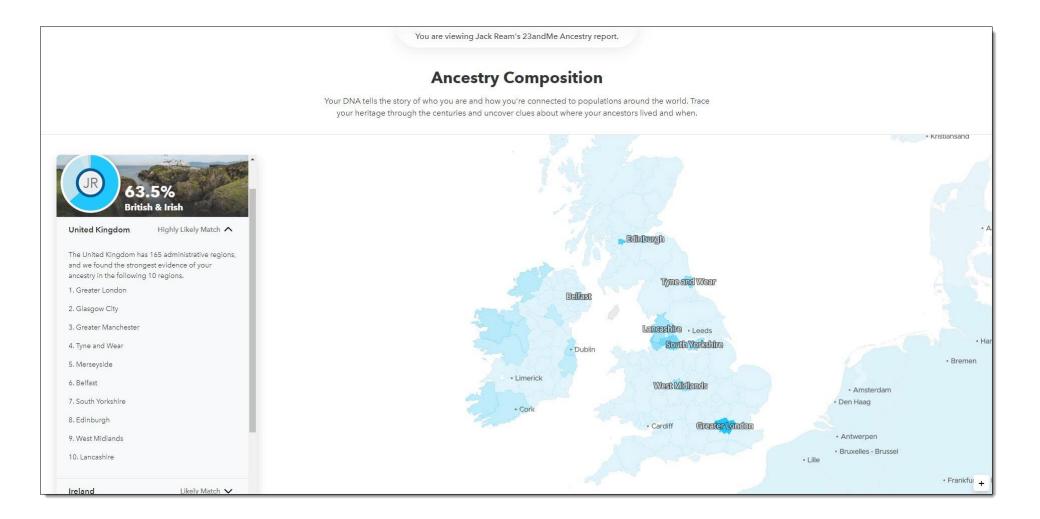

## **Ancestry Composition**

Your DNA tells the story of who you are and how you're connected to populations around the world. Trace your heritage through the centuries and uncover clues about where your ancestors lived and when.