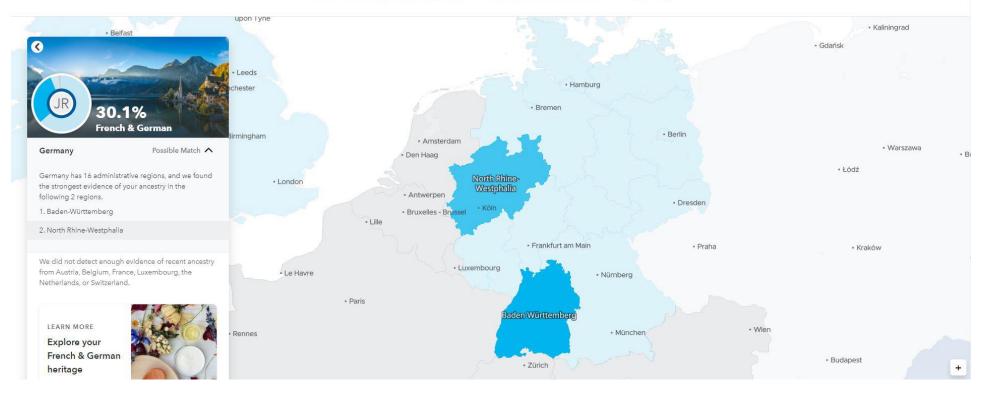

## **Ancestry Composition**

Your DNA tells the story of who you are and how you're connected to populations around the world. Trace your heritage through the centuries and uncover clues about where your ancestors lived and when.